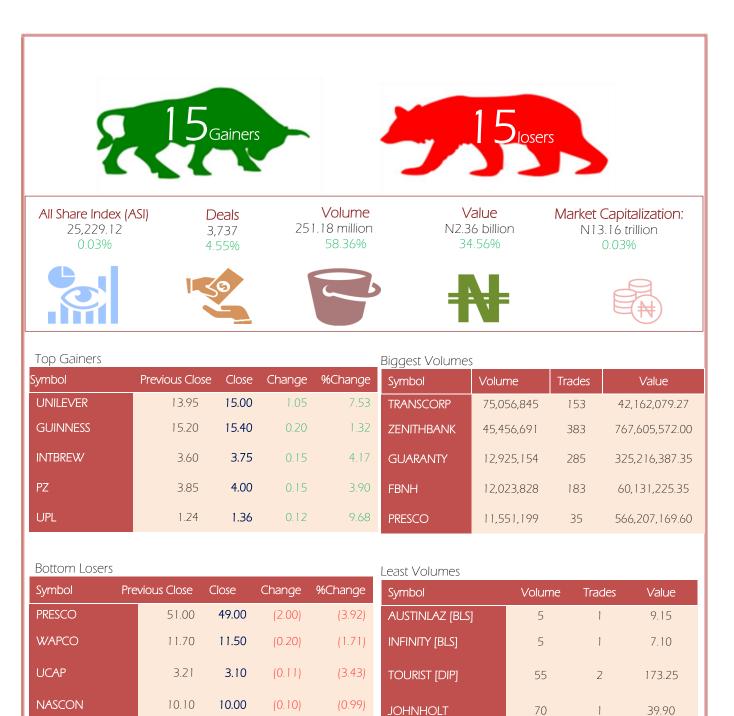

MPR: 12.50% July '20 Inflation Rate: 12.82% Q2 2020 Real GDP: -6.1%

1,440.00

1

120

Source: NSE, Cowry Research

6.60

6.50

(0.10)

UBA

www.cowryasset.com

MRS

| Symbol          | P. Close | High   | Low    | Close  | Change | %Change | Trades | Volume     | Value          |
|-----------------|----------|--------|--------|--------|--------|---------|--------|------------|----------------|
| ABCTRANS        | 0.40     | 0.40   | 0.40   | 0.40   | 0.00   | 0.00    | 4      | 138,396    | 52,790.48      |
| ACADEMY         | 0.30     | 0.30   | 0.30   | 0.30   | 0.00   | 0.00    | 2      | 10,300     | 3,399.00       |
| ACCESS          | 6.50     | 6.50   | 6.45   | 6.50   | 0.00   | 0.00    | 107    | 2,114,166  | 13,653,976.60  |
| AFRIPRUD        | 4.50     | 4.50   | 4.50   | 4.50   | 0.00   | 0.00    | 42     | 426,997    | 1,916,245.09   |
| AIICO           | 0.91     | 0.9    | 0.9    | 0.90   | (0.01) | (1.10)  | 20     | 1,105,156  | 995,832.09     |
| AIRTELAFRI      | 380.00   | 380.00 | 380.00 | 380.00 | 0.00   | 0.00    | 16     | 417        | 152,459.40     |
| ARDOVA          | 12.60    | 12.60  | 12.60  | 12.60  | 0.00   | 0.00    | 23     | 57,603     | 662,772.95     |
| AUSTINLAZ [BLS] | 2.03     | 2.03   | 2.03   | 2.03   | 0.00   | 0.00    | 1      | 5          | 9.15           |
| BERGER          | 6.05     | 6.05   | 6.05   | 6.05   | 0.00   | 0.00    | 1      | 200        | 1,320.00       |
| BOCGAS          | 4.51     | 4.51   | 4.51   | 4.51   | 0.00   | 0.00    | 6      | 16,670     | 67,834.67      |
| BUACEMENT [BLS] | 38.90    | 38.90  | 38.90  | 38.90  | 0.00   | 0.00    | 17     | 24,638     | 925,699.60     |
| CADBURY         | 7.80     | 7.80   | 7.80   | 7.80   | 0.00   | 0.00    | 17     | 30,622     | 222,972.90     |
| CAP             | 16.15    | 16.15  | 16.15  | 16.15  | 0.00   | 0.00    | 21     | 210,207    | 3,399,897.90   |
| CAVERTON [BLS]  | 1.82     | 1.88   | 1.88   | 1.88   | 0.06   | 3.30    | 5      | 160,005    | 300,559.25     |
| CHAMPION [BLS]  | 0.78     | 0.85   | 0.84   | 0.85   | 0.07   | 8.97    | 15     | 659,617    | 556,390.25     |
| CHAMS           | 0.21     | 0.21   | 0.20   | 0.21   | 0.00   | 0.00    | 31     | 6,518,469  | 1,367,334.34   |
| CHIPLC          | 0.37     | 0.37   | 0.37   | 0.37   | 0.00   | 0.00    | 1      | 1,000      | 370.00         |
| CILEASING       | 4.40     | 4.40   | 4.40   | 4.40   | 0.00   | 0.00    | 3      | 8,090      | 32,360.00      |
| CONOIL          | 15.25    | 15.25  | 15.25  | 15.25  | 0.00   | 0.00    | 20     | 47,147     | 734,618.85     |
| CORNERST        | 0.58     | 0.63   | 0.58   | 0.63   | 0.05   | 8.62    | 12     | 609,871    | 366,168.73     |
| CUSTODIAN       | 4.9      | 4.85   | 4.85   | 4.85   | (0.05) | (1.02)  | 26     | 7,874,501  | 38,191,672.40  |
| CUTIX           | 1.90     | 1.90   | 1.90   | 1.90   | 0.00   | 0.00    | 12     | 126,600    | 228,399.00     |
| DAARCOMM        | 0.33     | 0.33   | 0.33   | 0.33   | 0.00   | 0.00    | 2      | 1,538      | 461.40         |
| DANGCEM         | 135.00   | 135.00 | 135.00 | 135.00 | 0.00   | 0.00    | 110    | 731,161    | 98,437,710.80  |
| DANGSUGAR       | 12.50    | 12.50  | 12.50  | 12.50  | 0.00   | 0.00    | 88     | 1,634,353  | 20,428,503.65  |
| ENAMELWA [MRF]  | 22.10    | 22.10  | 22.10  | 22.10  | 0.00   | 0.00    | 6      | 228,520    | 4,912,948.00   |
| ETERNA          | 1.9      | 1.9    | 1.9    | 1.90   | 0.00   | 0.00    | 6      | 255,088    | 496,099.84     |
| ETI             | 4.00     | 4.00   | 3.95   | 4.00   | 0.00   | 0.00    | 114    | 5,687,734  | 22,669,935.45  |
| ETRANZACT [BLS] | 2.61     | 2.61   | 2.61   | 2.61   | 0.00   | 0.00    | 2      | 2,000      | 5,220.00       |
| FBNH            | 5.00     | 5.05   | 4.95   | 5.00   | 0.00   | 0.00    | 183    | 12,023,828 | 60,131,225.35  |
| FCMB            | 2.03     | 2.05   | 2.01   | 2.05   | 0.02   | 0.99    | 35     | 1,468,253  | 2,981,016.30   |
| FIDELITYBK      | 1.80     | 1.80   | 1.77   | 1.77   | (0.03) | (1.67)  | 56     | 2,743,425  | 4,911,164.18   |
| FIDSON          | 4.00     | 4.00   | 4.00   | 4.00   | 0.00   | 0.00    | 16     | 76,810     | 301,703.60     |
| FLOURMILL       | 18.50    | 18.50  | 18.50  | 18.50  | 0.00   | 0.00    | 48     | 175,249    | 3,239,226.25   |
| FTNCOCOA [MRS]  | 0.20     | 0.20   | 0.20   | 0.20   | 0.00   | 0.00    | 19     | 2,410,000  | 482,100.00     |
| GLAXOSMITH      | 5.1      | 5.1    | 5.1    | 5.10   | 0.00   | 0.00    | 50     | 508,205    | 2,550,651.45   |
| GUARANTY        | 25.10    | 25.30  | 24.00  | 25.20  | 0.10   | 0.40    | 285    | 12,925,154 | 325,216,387.35 |
| GUINNESS        | 15.20    | 15.40  | 15.40  | 15.40  | 0.20   | 1.32    | 100    | 487,289    | 7,491,128.60   |
| HONYFLOUR       | 0.94     | 0.94   | 0.92   | 0.92   | (0.02) | (2.13)  | 47     | 2,354,575  | 2,174,381.68   |
| IKEJAHOTEL      | 0.84     | 0.84   | 0.84   | 0.84   | 0.00   | 0.00    | 6      | 11,040     | 9,912.50       |
| INFINITY [BLS]  | 1.36     | 1.36   | 1.36   | 1.36   | 0.00   | 0.00    | 1      | ,<br>5     | , 7.10         |
| INTBREW         | 3.6      | 3.8    | 3.75   | 3.75   | 0.15   | 4.17    | 137    | 2,740,605  | 10,449,619.95  |
| JAIZBANK        | 0.60     | 0.57   | 0.57   | 0.57   | (0.03) | (5.00)  | 31     | 1,733,286  | 989,543.06     |
| JAPAULOIL       | 0.20     | 0.21   | 0.20   | 0.21   | 0.01   | 5.00    | 20     | 2,101,835  | 436,778.36     |
| JBERGER         | 16.5     | 16.5   | 16.5   | 16.50  | 0.00   | 0.00    | 42     | 445,853    | 7,165,020.90   |
| JOHNHOLT        | 0.52     | 0.52   | 0.52   | 0.52   | 0.00   | 0.00    | 1      | 70         | 39.90          |
| LASACO          | 0.33     | 0.34   | 0.32   | 0.33   | 0.00   | 0.00    | 34     | 5,824,792  | 1,924,646.34   |
| LEARNAFRCA      | 1.1      | 1.1    | 1.1    | 1.10   | 0.00   | 0.00    | 4      | 50,918     | 58,046.52      |
| LINKASSURE      | 0.39     | 0.39   | 0.39   | 0.39   | 0.00   | 0.00    | 1      | 20,000     | 7,800.00       |
| LIVESTOCK       | 0.63     | 0.63   | 0.63   | 0.63   | 0.00   | 0.00    | 39     | 2,054,882  | 1,279,905.81   |
| MANSARD         | 1.71     | 1.71   | 1.71   | 1.71   | 0.00   | 0.00    | 7      | 121,240    | 207,489.91     |
| MAYBAKER        | 3.03     | 3.03   | 3.03   | 3.03   | 0.00   | 0.00    | 18     | 91,935     | 267,961.85     |
|                 | 5.05     |        |        |        |        |         |        |            |                |
| MBENEFIT        | 0.21     | 0.21   | 0.21   | 0.21   | 0.00   | 0.00    | 11     | 1,508,584  | 316,902.65     |

www.cowryasset.com

| Symbol           | P. Close | High     | Low      | Close    | Change | %Change | Trades | Volume     | Value          |
|------------------|----------|----------|----------|----------|--------|---------|--------|------------|----------------|
| MOBIL            | 175.00   | 175.00   | 175.00   | 175.00   | 0.00   | 0.00    | 43     | 52,635     | 9,066,143.70   |
| MRS              | 12.45    | 12.45    | 12.45    | 12.45    | 0.00   | 0.00    | 1      | 120        | 1,440.00       |
| MTNN             | 117.8    | 117.8    | 117.8    | 117.80   | 0.00   | 0.00    | 116    | 893,643    | 105,461,431.50 |
| NAHCO            | 2.10     | 2.10     | 2.10     | 2.10     | 0.00   | 0.00    | 17     | 84,536     | 179,466.86     |
| NASCON           | 10.10    | 10.00    | 10.00    | 10.00    | (0.10) | (0.99)  | 4      | 1,117,600  | 11,176,250.50  |
| NB               | 36.00    | 36.00    | 36.00    | 36.00    | 0.00   | 0.00    | 61     | 477,632    | 17,314,493.90  |
| NEIMETH          | 2.00     | 1.99     | 1.94     | 1.94     | (0.06) | (3.00)  | 34     | 633,710    | 1,245,145.72   |
| NEM              | 1.87     | 1.87     | 1.87     | 1.87     | 0.00   | 0.00    | 1      | 2,500      | 5,125.00       |
| NESTLE           | 1,175.00 | 1,175.00 | 1,175.00 | 1,175.00 | 0.00   | 0.00    | 42     | 42,649     | 48,745,475.10  |
| NIGERINS [MRF]   | 0.20     | 0.20     | 0.20     | 0.20     | 0.00   | 0.00    | 8      | 1,358,500  | 271,700.00     |
| NNFM             | 4.25     | 4.25     | 4.25     | 4.25     | 0.00   | 0.00    | 15     | 189,380    | 870,820.00     |
| NOTORE [BLS]     | 62.50    | 62.50    | 62.50    | 62.50    | 0.00   | 0.00    | 2      | 1,000      | 60,000.00      |
| NPFMCRFBK        | 1.28     | 1.23     | 1.22     | 1.22     | (0.06) | (4.69)  | 22     | 780,173    | 953,531.33     |
| OANDO [MRF]      | 2.35     | 2.35     | 2.35     | 2.35     | 0.00   | 0.00    | 29     | 303,078    | 709,344.30     |
| OKOMUOIL         | 79.00    | 79.00    | 79.00    | 79.00    | 0.00   | 0.00    | 18     | 64,476     | 4,857,682.50   |
| PRESCO           | 51       | 49.4     | 49       | 49.00    | (2.00) | (3.92)  | 35     | 11,551,199 | 566,207,169.60 |
| PRESTIGE [BLS]   | 0.53     | 0.53     | 0.53     | 0.53     | 0.00   | 0.00    | 24     | 1,695,000  | 813,750.00     |
| PZ               | 3.85     | 4        | 3.95     | 4.00     | 0.15   | 3.90    | 50     | 1,751,916  | 6,997,207.80   |
| REDSTAREX        | 3.75     | 3.75     | 3.75     | 3.75     | 0.00   | 0.00    | 7      | 278,068    | 1,042,980.00   |
| REGALINS         | 0.22     | 0.24     | 0.24     | 0.24     | 0.02   | 9.09    | 4      | 211,000    | 50,530.00      |
| ROYALEX [MRF]    | 0.26     | 0.24     | 0.24     | 0.24     | (0.02) | (7.69)  | 3      | 219,877    | 52,770.48      |
| SCOA             | 2.93     | 2.93     | 2.93     | 2.93     | 0.00   | 0.00    | 12     | 5,232      | 13,812.48      |
| SEPLAT           | 385.00   | 385.00   | 385.00   | 385.00   | 0.00   | 0.00    | 5      | 1,715      | 634,533.40     |
| SFSREIT          | 69.30    | 69.30    | 69.30    | 69.30    | 0.00   | 0.00    | 7      | 6,245      | 399,315.60     |
| SOVRENINS        | 0.20     | 0.20     | 0.20     | 0.20     | 0.00   | 0.00    | 1      | 6,699      | 1,339.80       |
| STANBIC          | 34.50    | 34.50    | 34.50    | 34.50    | 0.00   | 0.00    | 16     | 23,061     | 800,977.00     |
| STERLNBANK       | 1.18     | 1.19     | 1.18     | 1.18     | 0.00   | 0.00    | 31     | 1,791,821  | 2,119,989.15   |
| STUDPRESS        | 1.79     | 1.79     | 1.79     | 1.79     | 0.00   | 0.00    | 1      | 800        | 1,568.00       |
| TOTAL            | 80.00    | 80.00    | 80.00    | 80.00    | 0.00   | 0.00    | 26     | 19,836     | 1,644,301.20   |
| TOURIST [DIP]    | 3.15     | 3.15     | 3.15     | 3.15     | 0.00   | 0.00    | 2      | 55         | 173.25         |
| TRANSCOHOT [BLS] | 4.00     | 4.00     | 4.00     | 4.00     | 0.00   | 0.00    | 3      | 14,182     | 51,057.20      |
| TRANSCORP        | 0.61     | 0.60     | 0.55     | 0.56     | (0.05) | (8.20)  | 153    | 75,056,845 | 42,162,079.27  |
| TRIPPLEG         | 0.50     | 0.50     | 0.50     | 0.50     | 0.00   | 0.00    | 2      | 20,385     | 10,665.00      |
| UACN             | 5.50     | 5.50     | 5.50     | 5.50     | 0.00   | 0.00    | 61     | 930,095    | 5,120,279.70   |
| UAC-PROP         | 0.92     | 0.92     | 0.92     | 0.92     | 0.00   | 0.00    | 7      | 127,480    | 110,060.49     |
| UBA              | 6.60     | 6.60     | 6.45     | 6.50     | (0.10) | (1.52)  | 165    | 6,579,214  | 42,926,606.60  |
| UBN [BLS]        | 5.40     | 5.40     | 5.40     | 5.40     | 0.00   | 0.00    | 20     | 127,726    | 630,641.75     |
| UCAP             | 3.21     | 3.16     | 3.08     | 3.10     | (0.11) | (3.43)  | 102    | 5,313,267  | 16,590,155.30  |
| UHOMREIT         | 40.65    | 40.65    | 40.65    | 40.65    | 0.00   | 0.00    | 1      | 300        | 10,980.00      |
| UNILEVER         | 13.95    | 15.00    | 14.60    | 15.00    | 1.05   | 7.53    | 64     | 1,297,030  | 18,687,469.40  |
| UNITYBNK         | 0.52     | 0.57     | 0.55     | 0.57     | 0.05   | 9.62    | 9      | 513,914    | 288,138.97     |
| UPL              | 1.24     | 1.36     | 1.35     | 1.36     | 0.12   | 9.68    | 27     | 6,197,342  | 8,425,745.12   |
| VITAFOAM         | 5.45     | 5.45     | 5.45     | 5.45     | 0.00   | 0.00    | 30     | 515,783    | 2,674,077.48   |
| WAPCO            | 11.70    | 11.65    | 11.50    | 11.50    | (0.20) | (1.71)  | 108    | 2,495,332  | 28,926,392.10  |
| WAPIC            | 0.33     | 0.34     | 0.32     | 0.32     | (0.01) | (3.03)  | 25     | 700,452    | 232,899.79     |
| WEMABANK         | 0.51     | 0.52     | 0.52     | 0.52     | 0.01   | 1.96    | 18     | 1,717,825  | 893,690.75     |
| ZENITHBANK       | 16.80    | 16.95    | 16.80    | 16.85    | 0.05   | 0.30    | 383    | 45,456,691 | 767,605,572.00 |